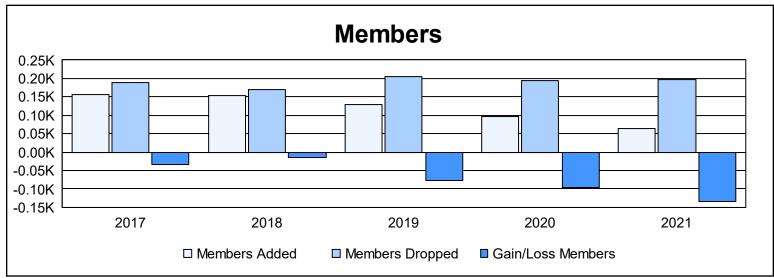

District 105 N As of June 2021 Cumulative

| Year      | New<br>Clubs | Dropped<br>Clubs | Gain/<br>Loss<br>Clubs | New<br>Members | Charter<br>Members | Reinstate<br>Members | Transfer<br>Members | Total<br>Member<br>Added | Total<br>Members<br>Dropped | Gain/<br>Loss<br>Members |
|-----------|--------------|------------------|------------------------|----------------|--------------------|----------------------|---------------------|--------------------------|-----------------------------|--------------------------|
| 2016-2017 | 0            | 0                | 0                      | 134            | 2                  | 5                    | 15                  | 156                      | 189                         | -33                      |
| 2017-2018 | 0            | 0                | 0                      | 144            | 3                  | 2                    | 5                   | 154                      | 169                         | -15                      |
| 2018-2019 | 0            | 0                | 0                      | 112            | 2                  | 7                    | 7                   | 128                      | 205                         | -77                      |
| 2019-2020 | 0            | 0                | 0                      | 59             | 4                  | 7                    | 26                  | 96                       | 193                         | -97                      |
| 2020-2021 | 0            | 7                | -7                     | 51             | 3                  | 3                    | 6                   | 63                       | 196                         | -133                     |
| Average   | 0            | 1                | -1                     | 100            | 3                  | 5                    | 12                  | 119                      | 190                         | -71                      |