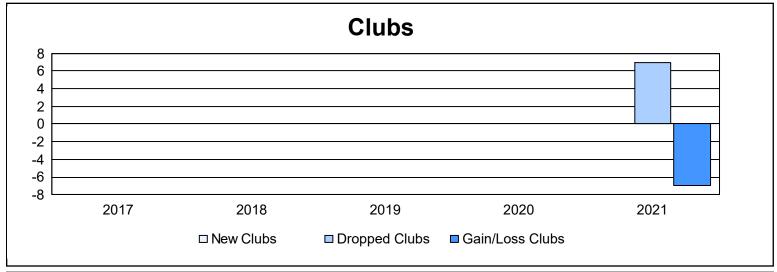

District 105 N As of June 2021 Cumulative

| Year      | New<br>Clubs | Dropped<br>Clubs | Gain/<br>Loss<br>Clubs | New<br>Members | Charter<br>Members | Reinstate<br>Members | Transfer<br>Members | Total<br>Member<br>Added | Total<br>Members<br>Dropped | Gain/<br>Loss<br>Members |
|-----------|--------------|------------------|------------------------|----------------|--------------------|----------------------|---------------------|--------------------------|-----------------------------|--------------------------|
| 2016-2017 | 0            | 0                | 0                      | 134            | 2                  | 5                    | 15                  | 156                      | 189                         | -33                      |
| 2017-2018 | 0            | 0                | 0                      | 144            | 3                  | 2                    | 5                   | 154                      | 169                         | -15                      |
| 2018-2019 | 0            | 0                | 0                      | 112            | 2                  | 7                    | 7                   | 128                      | 205                         | -77                      |
| 2019-2020 | 0            | 0                | 0                      | 59             | 4                  | 7                    | 26                  | 96                       | 193                         | -97                      |
| 2020-2021 | 0            | 7                | -7                     | 51             | 3                  | 3                    | 6                   | 63                       | 196                         | -133                     |
| Average   | 0            | 1                | -1                     | 100            | 3                  | 5                    | 12                  | 119                      | 190                         | -71                      |